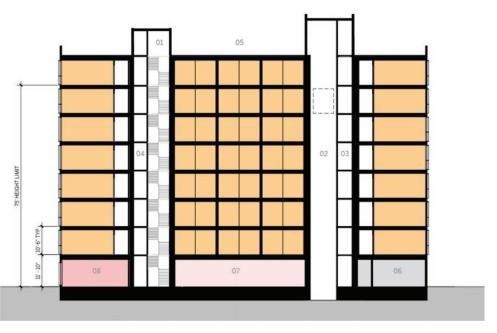

| 9,381                                     |         | 77%                      |
|              | L3     | 22   | 22                  | 7,203                     | 9,381                                     |         | 77%                      |
|              | L2     | 22   | 22                  | 7,203                     | 9,381                                     |         | 77%                      |
| GROUND FLOOR | L1     | 0    | 0                   | 0                         | 8,481                                     | 5,218   |                          |
|              | TOTALS | 154  | 154                 | 50,421                    | 74,148                                    | 5,218   | 68%                      |

# Typical Residential Level

### Roof Plan



### Section

# VI. RENDERING



# VII. MODULES & UNIT PLANS



Unit Plans



STEEL MODULAR CONSTRUCTION: COST & SCHEDULE ANALYSIS

# VIII. APPENDIX



### **CONCEPTUAL HARD COST BUDGET – STEEL VOLUMETRIC MODULAR**

|                                |