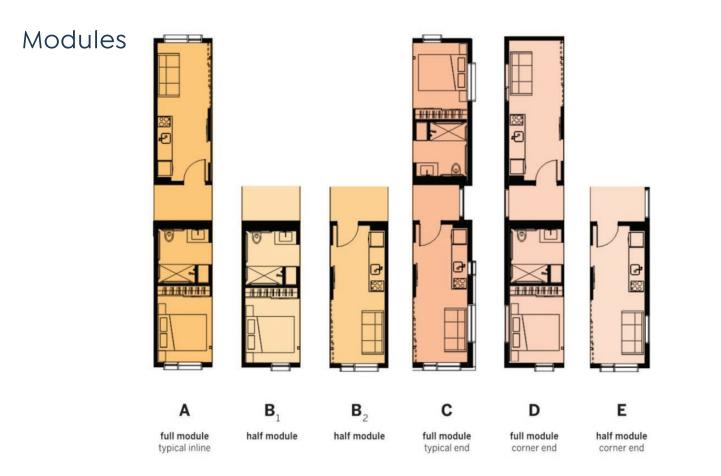

There are several ways to design and construct steel volumetric modular projects and manufacturers have their preferences on chassis design, structural systems and connection details. For the purpose of this study, a non-proprietary system has been utilized. Wherever possible, "double-loaded corridor modules" (modules that include half of a unit either side of a portion of the corridor) have been used and based on the size of the units, the modules are 8' wide. Alternative designs could reduce onsite work along the mate lines within the units; however, would have potential trade-offs on the lengths of the units, other onsite work and transportation costs and logistics.

# VII. MODULES & UNIT PLANS

Unit Plans

STEEL MODULAR CONSTRUCTION: COST & SCHEDULE ANALYSIS