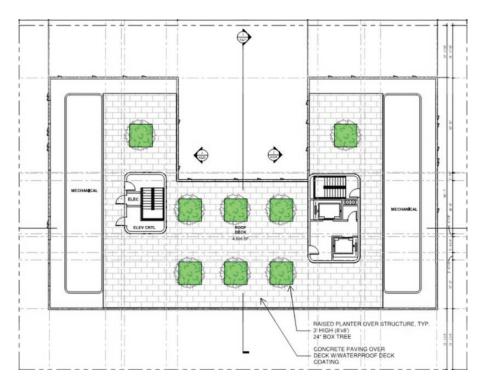

revenue per month for the Los Angeles market.

# CONVENTIONAL TYPE III OVER PODIUM

| Total Hard Cost Budget           | \$34,174,354 |
|----------------------------------|--------------|
| Total Construction Cost Per Unit | \$221,911    |

| STEEL VOLUMETRIC MODULAR         |              |
|----------------------------------|--------------|
| On-Site Budget                   | \$18,794,458 |
| Off-Site Budget                  | \$10,852,800 |
| Total Hard Cost Budget           | \$29,647,258 |
| Total Construction Cost Per Unit | \$192,515    |



Note: See detailed cost analysis in Appendix

# **IV. SCHEDULE COMPARISON**

# **CONVENTIONAL CONSTRUCTION DURATION**



# MODULAR CONSTRUCTION DURATION



Note: See detailed Milestone Schedules in Appendix

# V. BUILDING PLANS & SECTION







### Ground Level Plan

### **Building Plan**

- 01 Stair
- 02 Resident Elevators
- 03 Trash Room
- 04 Utility
- 06 Bike Parking 07 Mail Room
- 08 Lobby

05 Amenity Space

- 09 Courtyard
- 10 Supportive Services
- 11 Laundry

|              | LEVEL  | 1-BD | TOTAL #<br>OF UNITS | Net Rentable<br>SF (NRSF) | Gross Building<br>Area <sup>1</sup> (GBA) | Amenity | Efficiency<br>(NRSF/GBA) |
|--------------|--------|------|---------------------|---------------------------|-------------------------------------------|---------|--------------------------|
|              | L8     | 22   | 22                  | 7,203                     | 9,381                                     |         | 77%                      |
|              | L7     | 22   | 22                  | 7,203