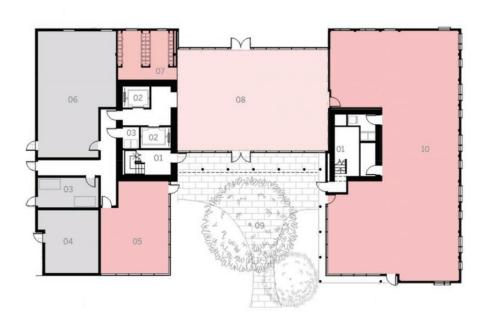

### Ground Level Plan

### **Building Plan**

- 01 Stair
- 02 Resident Elevators
- 03 Trash Room
- 04 Utility
- 06 Bike Parking 07 Mail Room
- 08 Lobby

05 Amenity Space

- 09 Courtyard
- 10 Supportive Services
- 11 Laundry

|              | LEVEL  | 1-BD | TOTAL #<br>OF UNITS | Net Rentable<br>SF (NRSF) | Gross Building<br>Area <sup>1</sup> (GBA) | Amenity | Efficiency<br>(NRSF/GBA) |
|--------------|--------|------|---------------------|---------------------------|-------------------------------------------|---------|--------------------------|
|              | L8     | 22   | 22                  | 7,203                     | 9,381                                     |         | 77%                      |
|              | L7     | 22   | 22                  | 7,203                     | 9,381                                     |         | 77%                      |
| RESIDENTIAL  | L6     | 22   | 22                  | 7,203                     | 9,381                                     |         | 77%                      |
| LEVELS       | L5     | 22   | 22                  | 7,203                     | 9,381                                     |         | 77%                      |
| LLVLLJ       | L4     | 22   | 22                  | 7,203                     | 9,381                                     |         | 77%                      |
|              | L3     | 22   | 22                  | 7,203                     | 9,381                                     |         | 77%                      |
|              | L2     | 22   | 22                  | 7,203                     | 9,381                                     |         | 77%                      |
| GROUND FLOOR | L1     | 0    | 0                   | 0                         | 8,481                                     | 5,218   |                          |
|              | TOTALS | 154  | 154                 | 50,421                    | 74,148                                    | 5,218   | 68%                      |