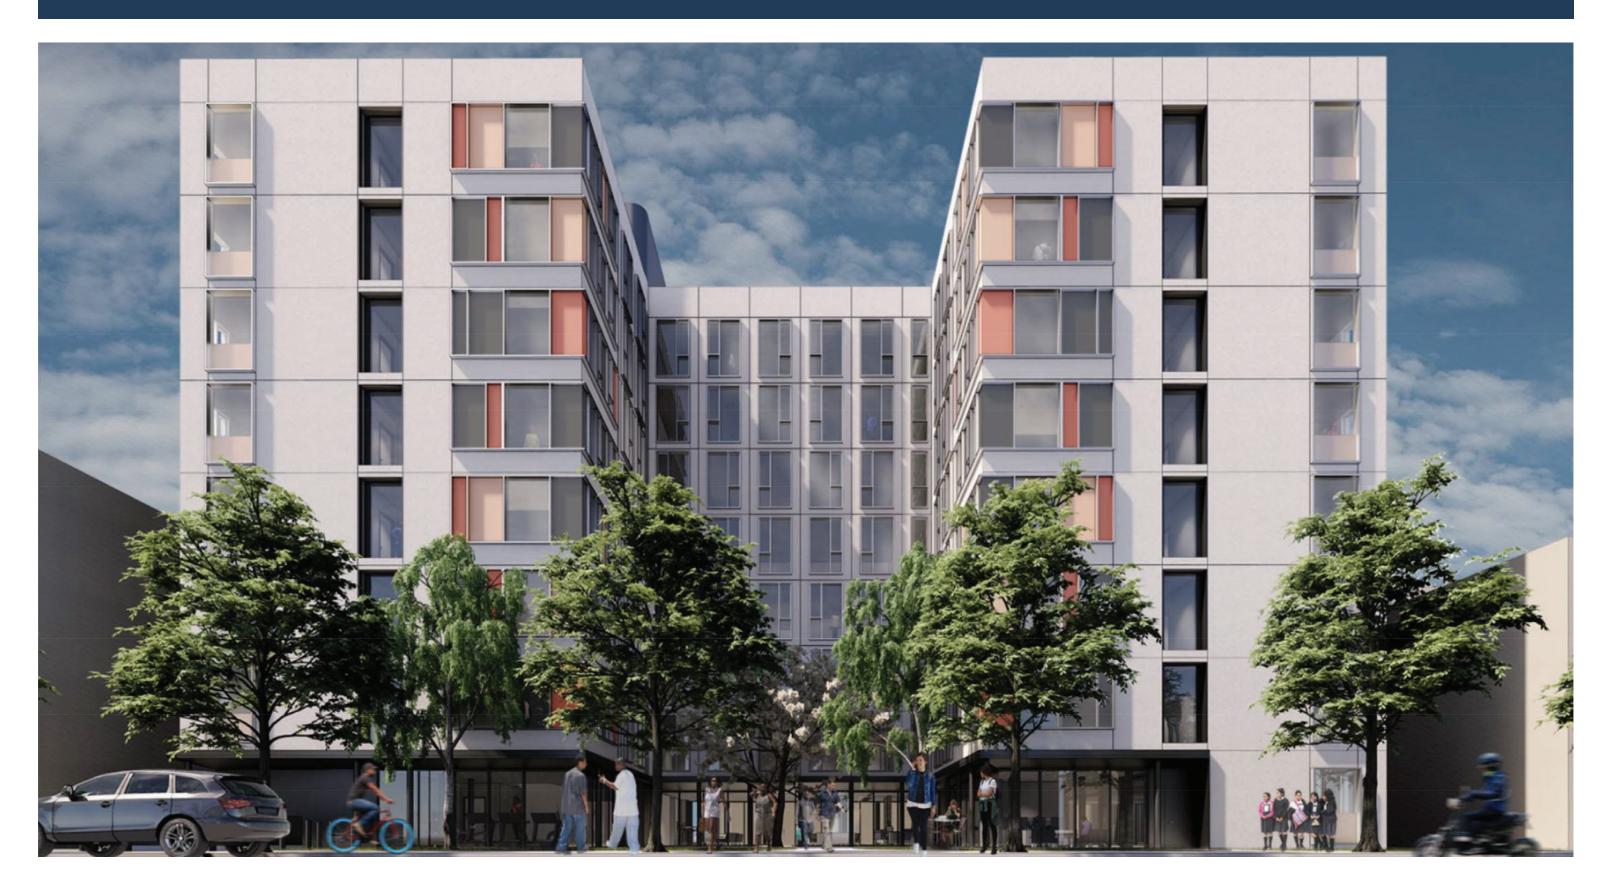

|         | 77%                      |
|              | L3     | 22   | 22                  | 7,203                     | 9,381                                     |         | 77%                      |
|              | L2     | 22   | 22                  | 7,203                     | 9,381                                     |         | 77%                      |
| GROUND FLOOR | L1     | 0    | 0                   | 0                         | 8,481                                     | 5,218   |                          |
|              | TOTALS | 154  | 154                 | 50,421                    | 74,148                                    | 5,218   | 68%                      |

# Typical Residential Level

### Roof Plan



### Section

# VI. RENDERING



# VII. MODULES & UNIT PLANS



Unit Plans



STEEL MODULAR CONSTRUCTION: COST & SCHEDULE ANALYSIS

# VIII. APPENDIX



### **CONCEPTUAL HARD COST BUDGET – STEEL VOLUMETRIC MODULAR**

|                                |