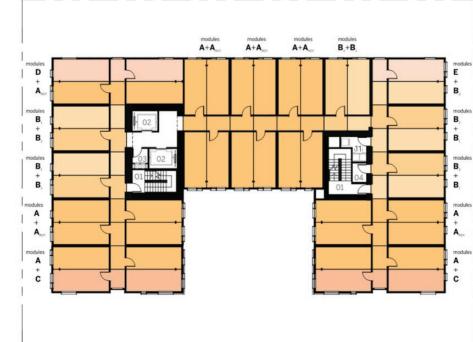

al revenue per month for the Los Angeles market.

# CONVENTIONAL TYPE III OVER PODIUM

| Total Hard Cost Budget           | \$34,174,354 |
|----------------------------------|--------------|
| Total Construction Cost Per Unit | \$221,911    |

| STEEL VOLUMETRIC MODULAR         |              |
|----------------------------------|--------------|
| On-Site Budget                   | \$18,794,458 |
| Off-Site Budget                  | \$10,852,800 |
| Total Hard Cost Budget           | \$29,647,258 |
| Total Construction Cost Per Unit | \$192,515    |



Note: See detailed cost analysis in Appendix

# **IV. SCHEDULE COMPARISON**

# **CONVENTIONAL CONSTRUCTION DURATION**



# MODULAR CONSTRUCTION DURATION



Note: See detailed Milestone Schedules in Appendix

# V. BUILDING PLANS & SECTION







### Ground Level Plan

### **Building Plan**

- 01 Stair
- 02 Resident Elevators
- 03 Trash Room
- 04 Utility
- 06 Bike Parking 07 Mail Room
- 08 Lobby

05 Amenity Space

- 09 Courtyard
- 10 Supportive Services
- 11 Laundry

|              | LEVEL  | 1-BD | TOTAL #<br>OF UNITS | Net Rentable<br>SF (NRSF) | Gross Building<br>Area <sup>1</sup> (GBA) | Amenity | Efficiency<br>(NRSF/GBA) |
|--------------|--------|------|---------------------|---------------------------|-------------------------------------------|---------|--------------------------|
|              | L8     | 22   | 22                  | 7,203                     | 9,381                                     |         | 77%                      |
|              | L7     | 22   | 22                  | 7,203