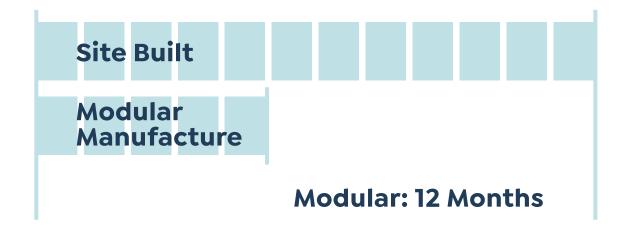

# **IV. SCHEDULE COMPARISON**

# **CONVENTIONAL CONSTRUCTION DURATION**

# MODULAR CONSTRUCTION DURATION

Note: See detailed Milestone Schedules in Appendix

|                                 | Conventional Type III<br>over Podium | Steel Volumetric Modular<br>over Podium | Savings      | Savings % |
|---------------------------------|--------------------------------------|-----------------------------------------|--------------|-----------|
| Total Project Hard Costs        | \$34,174,354                         | \$29,647,258                            | \$4,527,096  | 13%       |
| Cost per Unit                   | \$221,911                            | \$192,515                               | \$29,396     | 13%       |
| Cost per Gross Floor Area (GFA) | \$461                                | \$399                                   | \$62         | 13%       |
| Construction Schedule           | 16 Months                            | 12 Months                               | 4 Months     | 25%       |
| Speed-To-Market Savings         |                                      |                                         | \$1,032,880* |           |